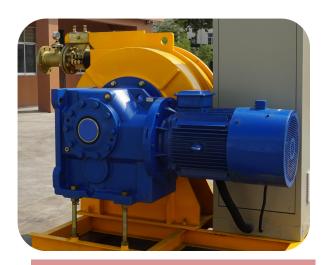

Peristaltic Pump for Tunnel Underground adopts special process squeeze hose, working pressure could be up to 26bar.



#### Features:

- ★No Seals, No valves
- **★**Self-priming
- **★**Only tube to replace
- ★Dry-running without damage
- **★**Reversible
- ★No contact between product and mechanical parts
- ★Able to pump products with solid parts inside
- ★Easy maintenance, low-cost, short down time.





# 郑州高德机械设备有限公司 Gaode Equipment Co., Ltd.

### **Technical Data**

| Output              | 30m3/h |
|---------------------|--------|
| Max.Pressure        | 26bar  |
| Squeeze Hose ID     | 100mm  |
| Revolution Speed    | 32RPM  |
| Max. Aggregate Size | 3mm    |
| Max. Suction Lift   | 5m     |
| Motor Power         | 45KW   |
| Weight              | 1750kg |

### **Product Details**







Helical bevel gear units for reducer

### Gaode Equipment Co., Ltd.

**Address:** No.1307, R&D Building #5, Block B, National University Science and Technology Park of Henan Province, No.11 Changchun Road, High-Tech District, Zhengzhou City, China

Email: sales5@gaodetec.com
Website: www.gaodetec.com