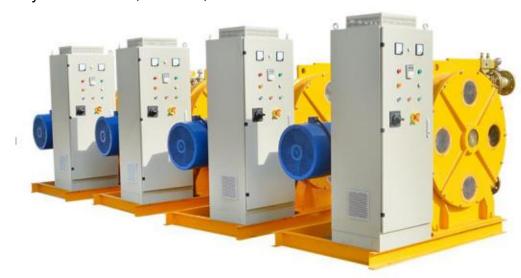

### **GH100-915R Peristaltic Pump for Tunnel Underground**

Hose pump consists mainly of pump house, rotor, roller, idle roller, squeeze tube and driving unit. The squeeze hose is U-shape in pump house, when rotor drives roller to rotate, hose is deformed. After the roller rotate, the deformed hose recover by its elasticity. Thus the negative pressure in this hose is generated, sucking slurries, and discharging through outlet under roller's push, finally forms pressure conveying of slurries. GH100-915R Peristaltic Pump for Tunnel Underground adopts special process squeeze hose, working pressure could be up to 26bar.

#### Features:

- ★No Seals, No valves
- **★**Self-priming
- **★**Only tube to replace
- ★Dry-running without damage
- **★**Reversible
- ★No contact between product and mechanical parts
- ★Able to pump products with solid parts inside
- ★Easy maintenance, low-cost, short down time.