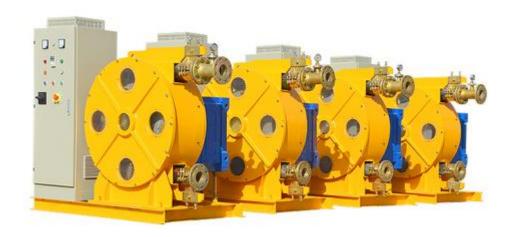

### **GH100-915R Peristaltic Pump for Tunnel Underground**

Hose pump consists mainly of pump house, rotor, roller, idle roller, squeeze tube and driving unit. The squeeze hose is U-shape in pump house, when rotor drives roller to rotate, hose is deformed. After the roller rotate, the deformed hose recover by its elasticity. Thus the negative pressure in this hose is generated, sucking slurries, and discharging through outlet under roller's push, finally forms pressure conveying of slurries. GH100-915R Peristaltic Pump for Tunnel Underground adopts special process squeeze hose, working pressure could be up to 26bar.

#### Features:

- ★No Seals, No valves
- **★**Self-priming
- **★**Only tube to replace
- ★Dry-running without damage
- **★**Reversible
- ★No contact between product and mechanical parts
- ★Able to pump products with solid parts inside
- ★Easy maintenance, low-cost, short down time.