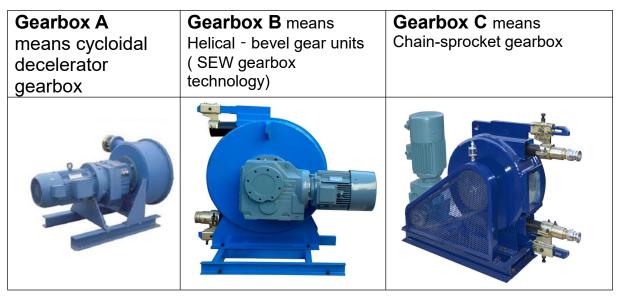

rmaceutical industry, Engineering, etc...

#### **GH Hose Pump Fixing:**



The pictures show the available fixing direction

## **GH100-915R Foam Concrete Squeeze Pump Specification:**

| Max. output      | 30-40m3/h                                 |
|------------------|-------------------------------------------|
| Rotation         | 45 RPM                                    |
| Squeeze hose ID  | 102mm                                     |
| Working pressure | 10 Bar                                    |
| Voltage          | 3 phase, 380V, 50HZ / 3 phase, 220V, 60HZ |
| Power            | 18.5 KW                                   |

#### **Pictures**

# 1) The comparison of pump core



# 2) There are three types squeeze hose for option



# 3) The difference of Gearbox B and Gearbox C



# 4) GH100-915R Peristaltic hose pump in different angles



#### **Accessories parts:**











# Gaode Equipment Co., Ltd.

Add: No.1307, R&D Building #5, Block B, National University Science and Technology Park of Henan Province, No.11 Changchun Road, High-Tech District, Zhengzhou City, China

Web: www.hosepumpforsale.com

Email: sales5@gaodetec.com