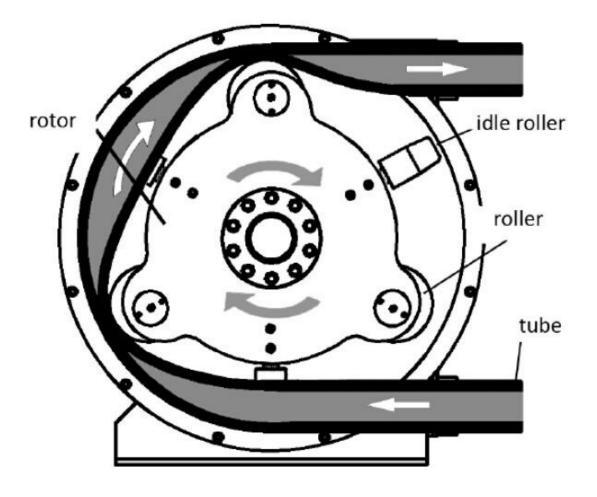

## **GH100-915R Foam Concrete Squeeze Hose Pump**

GH100-915R foam concrete squeeze hose pump is a kind of peristaltic pump. An elastomeric tube is squeezed along a length by rollers that push the fluid contained within. The tube's restitution after squeezing produces a vacuum that draws fluid continuously into the tube. This creates a gentle pumping action that doesn't cause any damage to the product. Contaminations are avoided because the fluid is contained within the tube. The pump employs a rotor with rollers mounted on it that continually compress and occlude some portion of the tube. This action moves the fluid through the tube with a constant rate of displacement for each revolution of the rotor, enabling a precise measurement of the volume of fluid pumped through the tube.