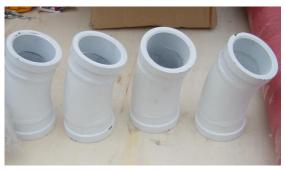

available fixing direction

## **GH100-915R Foam Concrete Squeeze Pump Specification:**

| Max. output      | 30-40m3/h                                 |
|------------------|-------------------------------------------|
| Rotation         | 45 RPM                                    |
| Squeeze hose ID  | 102mm                                     |
| Working pressure | 10 Bar                                    |
| Voltage          | 3 phase, 380V, 50HZ / 3 phase, 220V, 60HZ |
| Power            | 18.5 KW                                   |

#### **Pictures**

# 1) The comparison of pump core



# 2) There are three types squeeze hose for option



# 3) The difference of Gearbox B and Gearbox C



# 4) GH100-915R Peristaltic hose pump in different angles



#### **Accessories parts:**











# Gaode Equipment Co., Ltd.

Add: No.1307, R&D Building #5, Block B, National University Science and Technology Park of Henan Province, No.11 Changchun Road, High-Tech District, Zhengzhou City, China

Web: www.hosepumpforsale.com

Email: sales5@gaodetec.com