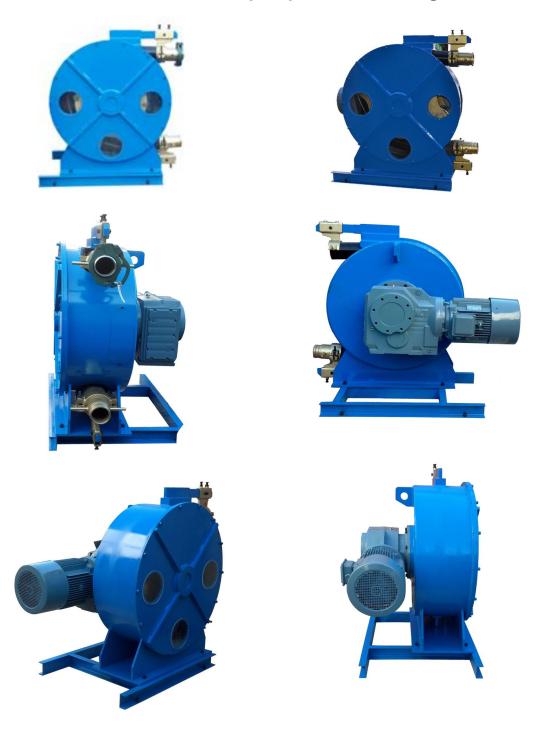

p Fixing:**



The pictures show the available fixing direction

## **GH100-915R Foam Concrete Squeeze Pump Specification:**

| Max. output      | 30-40m3/h                                 |
|------------------|-------------------------------------------|
| Rotation         | 45 RPM                                    |
| Squeeze hose ID  | 102mm                                     |
| Working pressure | 10 Bar                                    |
| Voltage          | 3 phase, 380V, 50HZ / 3 phase, 220V, 60HZ |
| Power            | 18.5 KW                                   |

#### **Pictures**

# 1) The comparison of pump core



# 2) There are three types squeeze hose for option



# 3) The difference of Gearbox B and Gearbox C



# 4) GH100-915R Peristaltic hose pump in different angles



#### **Accessories parts:**











# Gaode Equipment Co., Ltd.

Add: No.1307, R&D Building #5, Block B, National University Science and Technology Park of Henan Province, No.11 Changchun Road, High-Tech District, Zhengzhou City, China

Web: www.hosepumpforsale.com

Email: sales5@gaodetec.com