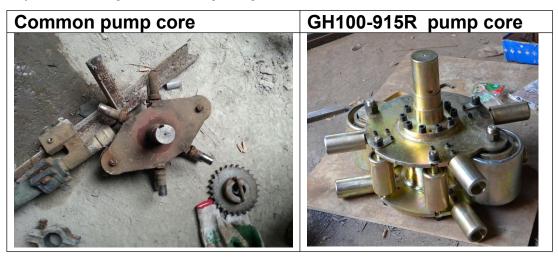

- Other: Laboratory, Paper industry, Printing and packaging, Mortars, Ceramics, Agriculture, Mining, Pharmaceutical industry, Engineering, etc...

#### **GH Hose Pump Fixing:**



The pictures show the available fixing direction

## **GH100-915R Foam Concrete Squeeze Pump Specification:**

| Max. output      | 30-40m3/h                                 |
|------------------|-------------------------------------------|
| Rotation         | 45 RPM                                    |
| Squeeze hose ID  | 102mm                                     |
| Working pressure | 10 Bar                                    |
| Voltage          | 3 phase, 380V, 50HZ / 3 phase, 220V, 60HZ |
| Power            | 18.5 KW                                   |

#### **Pictures**

# 1) The comparison of pump core



# 2) There are three types squeeze hose for option



# 3) The difference of Gearbox B and Gearbox C



# 4) GH100-915R Peristaltic hose pump in different angles



#### **Accessories parts:**











# Gaode Equipment Co., Ltd.

Add: No.1307, R&D Building #5, Block B, National University Science and Technology Park of Henan Province, No.11 Changchun Road, High-Tech District, Zhengzhou City, China

Web: www.hosepumpforsale.com

Email: sales5@gaodetec.com