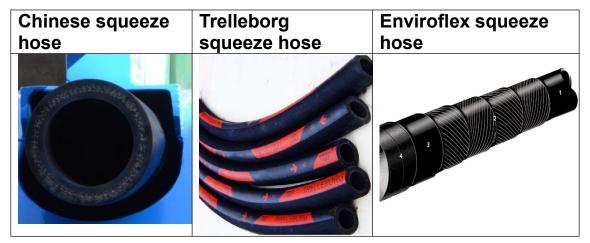

aging, Mortars, Ceramics, Agriculture, Mining, Pharmaceutical industry, Engineering, etc...

#### **GH Hose Pump Fixing:**



The pictures show the available fixing direction

## **GH100-915R Foam Concrete Squeeze Pump Specification:**

| Max. output      | 30-40m3/h                                 |
|------------------|-------------------------------------------|
| Rotation         | 45 RPM                                    |
| Squeeze hose ID  | 102mm                                     |
| Working pressure | 10 Bar                                    |
| Voltage          | 3 phase, 380V, 50HZ / 3 phase, 220V, 60HZ |
| Power            | 18.5 KW                                   |

#### **Pictures**

# 1) The comparison of pump core



# 2) There are three types squeeze hose for option



# 3) The difference of Gearbox B and Gearbox C



# 4) GH100-915R Peristaltic hose pump in different angles



#### **Accessories parts:**











# Gaode Equipment Co., Ltd.

Add: No.1307, R&D Building #5, Block B, National University Science and Technology Park of Henan Province, No.11 Changchun Road, High-Tech District, Zhengzhou City, China

Web: www.hosepumpforsale.com

Email: sales5@gaodetec.com