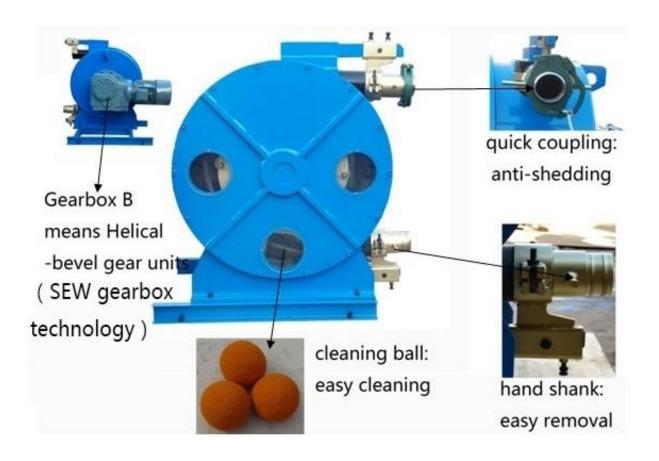

# 4) GH100-915R Peristaltic hose pump in different angles

#### **Accessories parts:**