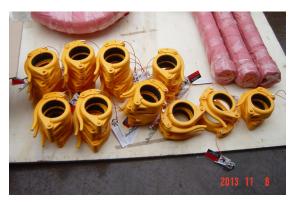

the available fixing direction

## **GH100-915R Foam Concrete Squeeze Pump Specification:**

| Max. output      | 30-40m3/h                                 |
|------------------|-------------------------------------------|
| Rotation         | 45 RPM                                    |
| Squeeze hose ID  | 102mm                                     |
| Working pressure | 10 Bar                                    |
| Voltage          | 3 phase, 380V, 50HZ / 3 phase, 220V, 60HZ |
| Power            | 18.5 KW                                   |

#### **Pictures**

# 1) The comparison of pump core



# 2) There are three types squeeze hose for option



# 3) The difference of Gearbox B and Gearbox C



# 4) GH100-915R Peristaltic hose pump in different angles



#### **Accessories parts:**











# Gaode Equipment Co., Ltd.

Add: No.1307, R&D Building #5, Block B, National University Science and Technology Park of Henan Province, No.11 Changchun Road, High-Tech District, Zhengzhou City, China

Web: www.hosepumpforsale.com

Email: sales5@gaodetec.com