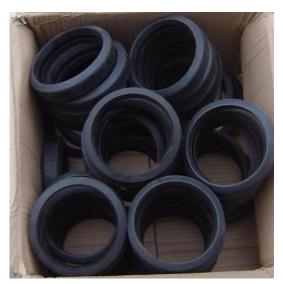

e available fixing direction

## **GH100-915R Foam Concrete Squeeze Pump Specification:**

| Max. output      | 30-40m3/h                                 |
|------------------|-------------------------------------------|
| Rotation         | 45 RPM                                    |
| Squeeze hose ID  | 102mm                                     |
| Working pressure | 10 Bar                                    |
| Voltage          | 3 phase, 380V, 50HZ / 3 phase, 220V, 60HZ |
| Power            | 18.5 KW                                   |

#### **Pictures**

# 1) The comparison of pump core



# 2) There are three types squeeze hose for option



# 3) The difference of Gearbox B and Gearbox C



# 4) GH100-915R Peristaltic hose pump in different angles



#### **Accessories parts:**











# Gaode Equipment Co., Ltd.

Add: No.1307, R&D Building #5, Block B, National University Science and Technology Park of Henan Province, No.11 Changchun Road, High-Tech District, Zhengzhou City, China

Web: www.hosepumpforsale.com

Email: sales5@gaodetec.com