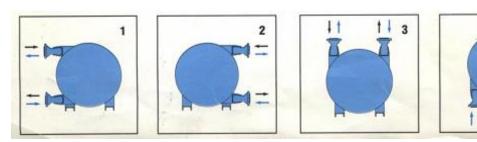

:**

- Water treatment: Sampling, Muds transfer, Abrasive products dosing: Lime slurry, Carbon slurry, Potassium Permanganate, etc... Chemicals dosing: Ferric Chloride, Sodium Hypochlorite, Sodium Bisulphite, Polymers, etc...
- Chemical industry: Dosing of all kinds of liquids in process, Dyes, Pigments, Paints,
  - Detergents, Cosmetic creams, Gel, Resins, Latex, Corrosive acids, Inks, Anti-foaming, Glue, Oils, Peroxide, etc...
- ➤ Food and Beverage: Additives dosing in bakery, Beverages, Juices, Sauces, Enzymes, Syrup, Milk, Oils, Enology additives, Liquid egg, Jams, Marmalades, Meat products, Mayonnaise, etc...
- Other: Laboratory, Paper industry, Printing and packaging, Mortars, Ceramics, Agriculture, Mining, Pharmaceutical industry, Engineering, etc...

#### **GH Hose Pump Fixing:**



The pictures show the available fixing direction

## **GH100-915R Foam Concrete Squeeze Pump Specification:**

| Max. output      | 30-40m3/h                                 |
|------------------|-------------------------------------------|
| Rotation         | 45 RPM                                    |
| Squeeze hose ID  | 102mm                                     |
| Working pressure | 10 Bar                                    |
| Voltage          | 3 phase, 380V, 50HZ / 3 phase, 220V, 60HZ |
| Power            | 18.5 KW                                   |

#### **Pictures**

# 1) The comparison of pump core



# 2) There are three types squeeze hose for option



# 3) The difference of Gearbox B and Gearbox C



# 4) GH100-915R Peristaltic hose pump in different angles



#### **Acce