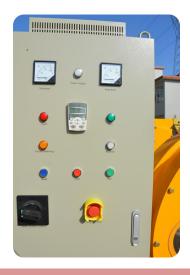

GH100-915HR Customized OEM Peristaltic Pump adopts special process squeeze hose, working pressure could be up to 26bar.



#### Features:

- ★No Seals, No valves
- **★**Self-priming
- **★**Only tube to replace
- ★Dry-running without damage
- **★**Reversible
- ★No contact between product and mechanical parts
- ★Able to pump products with solid parts inside
- ★Easy maintenance, low-cost, short down time.





# 郑州高德机械设备有限公司 Gaode Equipment Co., Ltd.

### **Technical Data**

| Output              | 30m3/h |
|---------------------|--------|
| Max.Pressure        | 26bar  |
| Squeeze Hose ID     | 100mm  |
| Revolution Speed    | 32RPM  |
| Max. Aggregate Size | 3mm    |
| Max. Suction Lift   | 5m     |
| Motor Power         | 45KW   |
| Weight              | 1750kg |

### **Product Details**







Helical bevel gear units for reducer

## Gaode Equipment Co., Ltd.

**Address:** No.1307, R&D Building #5, Block B, National University Science and Technology Park of Henan Province, No.11 Changchun Road, High-Tech District, Zhengzhou City, China

Email: sales5@gaodetec.com
Website: www.gaodetec.com