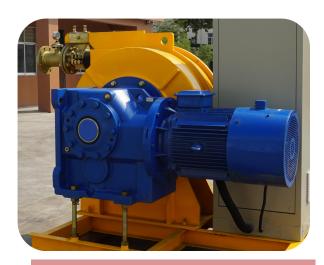

0-915HR Customized OEM Peristaltic Pump adopts special process squeeze hose, working pressure could be up to 26bar.



#### Features:

- ★No Seals, No valves
- **★**Self-priming
- **★**Only tube to replace
- ★Dry-running without damage
- **★**Reversible
- ★No contact between product and mechanical parts
- ★Able to pump products with solid parts inside
- ★Easy maintenance, low-cost, short down time.





# 郑州高德机械设备有限公司 Gaode Equipment Co., Ltd.

### **Technical Data**

| Output              | 30m3/h |
|---------------------|--------|
| Max.Pressure        | 26bar  |
| Squeeze Hose ID     | 100mm  |
| Revolution Speed    | 32RPM  |
| Max. Aggregate Size | 3mm    |
| Max. Suction Lift   | 5m     |
| Motor Power         | 45KW   |
| Weight              | 1750kg |

### **Product Details**







Helical bevel gear units for reducer

## Gaode Equipment Co., Ltd.

**Address:** No.1307, R&D Building #5, Block B, National University Science and Technology Park of Henan Province, No.11 Changchun Road, High-Tech District, Zhengzhou City, China

Email: sales5@gaodetec.com
Website: www.gaodetec.com