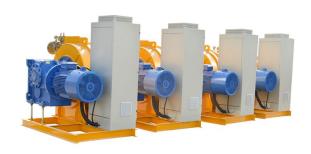

### **GH100-915HR Customized OEM Peristaltic Pump**

Hose pump consists mainly of pump house, rotor, roller, idle roller, squeeze tube and driving unit. The squeeze hose is U-shape in pump house, when rotor drives roller to rotate, hose is deformed. After the roller rotate, the deformed hose recover by its elasticity. Thus the negative pressure in this hose is generated, sucking slurries, and discharging through outlet under roller's push, finally forms pressure conveying of slurries. GH100-915HR Customized OEM Peristaltic Pump adopts special process squeeze hose, working pressure could be up to 26bar.

#### Features:

- ★No Seals, No valves
- **★**Self-priming
- **★**Only tube to replace
- ★Dry-running without damage
- **★**Reversible
- ★No contact between product and mechanical parts
- ★Able to pump products with solid parts inside
- ★Easy maintenance, low-cost, short down time.