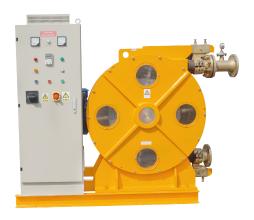

### **GH100-915HR Customized OEM Peristaltic Pump**

Hose pump consists mainly of pump house, rotor, roller, idle roller, squeeze tube and driving unit. The squeeze hose is U-shape in pump house, when rotor drives roller to rotate, hose is deformed. After the roller rotate, the deformed hose recover by its elasticity. Thus the negative pressure in this hose is generated, sucking slurries, and discharging through outlet under roller's push, finally forms pressure conveying of slurries. GH100-915HR Customized OEM Peristaltic Pump adopts special process squeeze hose, working pressure could be up to 26bar.

#### Features:

- ★No Seals, No valves
- **★**Self-priming
- **★**Only tube to replace
- ★Dry-running without damage
- **★**Reversible
- ★No contact between product and mechanical parts
- ★Able to pump products with solid parts inside
- ★Easy maintenance, low-cost, short down time.

### **Technical Data**

| Output              | 30m3/h |
|---------------------|--------|
| Max.Pressure        | 26bar  |
| Squeeze Hose ID     | 100mm  |
| Revolution Speed    | 32RPM  |
| Max. Aggregate Size | 3mm    |
| Max. Suction Lift   | 5m     |
| Motor Power         | 45KW   |
| Weight              | 1750kg |