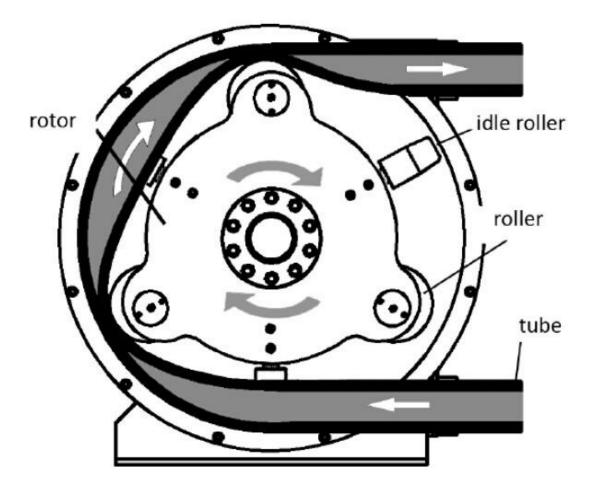

#### **GH100-915B China Foam Concrete Pump**

GH100-915B China Foam Concrete Pump is a kind of peristaltic pump. An elastomeric tube is squeezed along a length by rollers that push the fluid contained within. The tube's restitution after squeezing produces a vacuum that draws fluid continuously into the tube. This creates a gentle pumping action that doesn't cause any damage to the product. Contaminations are avoided because the fluid is contained within the tube. The pump employs a rotor with rollers mounted on it that continually compress and occlude some portion of the tube. This action moves the fluid through the tube with a constant rate of displacement for each revolution of the rotor, enabling a precise measurement of the volume of fluid pumped through the tube.