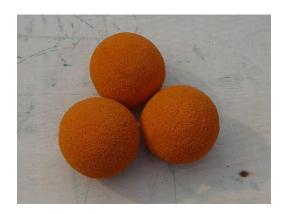

he available fixing direction

#### **GH100-915B China Foam Concrete Pump Specification:**

| Max. output      | 30-40m3/h                                 |
|------------------|-------------------------------------------|
| Rotation         | 45 RPM                                    |
| Squeeze hose ID  | 102mm                                     |
| Working pressure | 10 Bar                                    |
| Voltage          | 3 phase, 380V, 50HZ / 3 phase, 220V, 60HZ |
| Power            | 18.5 KW                                   |

#### **Pictures**

#### 1) The comparison of pump core



# 2) There are three types squeeze hose for option



# 3) The difference of Gearbox B and Gearbox C



# 4) GH100-915B China Foam Concrete Pump in different angles



# **Accessories parts:**











# Gaode Equipment Co., Ltd.

Add: No.1307, R&D Building #5, Block B, National University Science and Technology Park of Henan Province, No.11 Changchun Road, High-Tech District, Zhengzhou City, China

Web: www.hosepumpforsale.com

Email: sales5@gaodetec.com