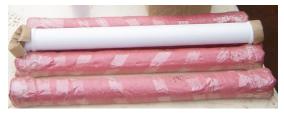

able fixing direction

#### **GH100-915B China Foam Concrete Pump Specification:**

| Max. output      | 30-40m3/h                                 |
|------------------|-------------------------------------------|
| Rotation         | 45 RPM                                    |
| Squeeze hose ID  | 102mm                                     |
| Working pressure | 10 Bar                                    |
| Voltage          | 3 phase, 380V, 50HZ / 3 phase, 220V, 60HZ |
| Power            | 18.5 KW                                   |

#### **Pictures**

#### 1) The comparison of pump core



# 2) There are three types squeeze hose for option



# 3) The difference of Gearbox B and Gearbox C



# 4) GH100-915B China Foam Concrete Pump in different angles



# **Accessories parts:**











# Gaode Equipment Co., Ltd.

Add: No.1307, R&D Building #5, Block B, National University Science and Technology Park of Henan Province, No.11 Changchun Road, High-Tech District, Zhengzhou City, China

Web: www.hosepumpforsale.com

Email: sales5@gaodetec.com