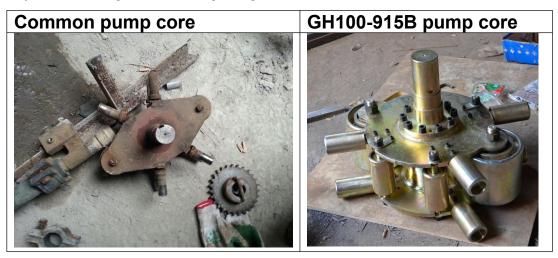

Laboratory, Paper industry, Printing and packaging, Mortars, Ceramics, Agriculture, Mining, Pharmaceutical industry, Engineering, etc...

#### **GH Hose Pump Fixing:**









The pictures show the available fixing direction

#### **GH100-915B China Foam Concrete Pump Specification:**

| Max. output      | 30-40m3/h                                 |
|------------------|-------------------------------------------|
| Rotation         | 45 RPM                                    |
| Squeeze hose ID  | 102mm                                     |
| Working pressure | 10 Bar                                    |
| Voltage          | 3 phase, 380V, 50HZ / 3 phase, 220V, 60HZ |
| Power            | 18.5 KW                                   |

#### **Pictures**

#### 1) The comparison of pump core



# 2) There are three types squeeze hose for option



# 3) The difference of Gearbox B and Gearbox C



# 4) GH100-915B China Foam Concrete Pump in different angles



# **Accessories parts:**











# Gaode Equipment Co., Ltd.

Add: No.1307, R&D Building #5, Block B, National University Science and Technology Park of Henan Province, No.11 Changchun Road, High-Tech District, Zhengzhou City, China

Web: www.hosepumpforsale.com

Email: sales5@gaodetec.com