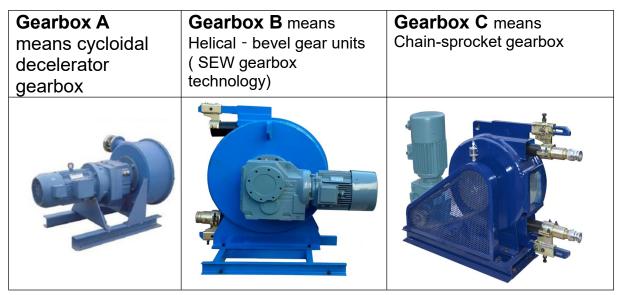

al industry, Engineering, etc...

#### **GH Hose Pump Fixing:**









The pictures show the available fixing direction

#### **GH100-915B China Foam Concrete Pump Specification:**

| Max. output      | 30-40m3/h                                 |
|------------------|-------------------------------------------|
| Rotation         | 45 RPM                                    |
| Squeeze hose ID  | 102mm                                     |
| Working pressure | 10 Bar                                    |
| Voltage          | 3 phase, 380V, 50HZ / 3 phase, 220V, 60HZ |
| Power            | 18.5 KW                                   |

#### **Pictures**

#### 1) The comparison of pump core



# 2) There are three types squeeze hose for option



# 3) The difference of Gearbox B and Gearbox C



# 4) GH100-915B China Foam Concrete Pump in different angles



# **Accessories parts:**











# Gaode Equipment Co., Ltd.

Add: No.1307, R&D Building #5, Block B, National University Science and Technology Park of Henan Province, No.11 Changchun Road, High-Tech District, Zhengzhou City, China

Web: www.hosepumpforsale.com

Email: sales5@gaodetec.com