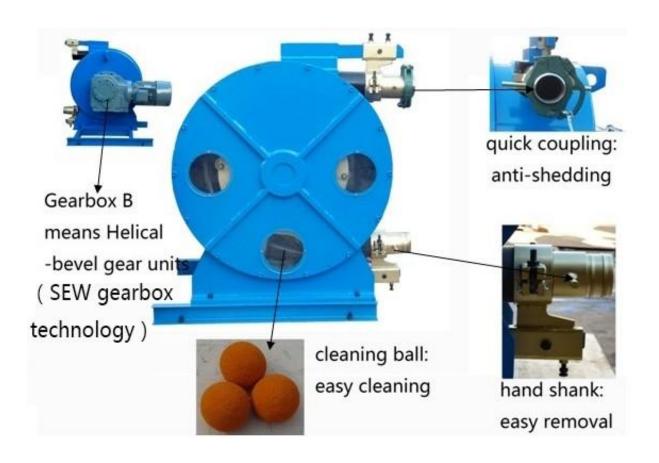

oduces a vacuum that draws fluid continuously into the tube. This creates a gentle pumping action that doesn't cause any damage to the product. Contaminations are avoided because the fluid is contained within the tube. The pump employs a rotor with rollers mounted on it that continually compress and occlude some portion of the tube. This action moves the fluid through the tube with a constant rate of displacement for each revolution of the rotor, enabling a precise measurement of the volume of fluid pumped through the tube.



#### **Pump Features:**

- Reversibility
- Sealessness and valveless
- Abrasion resistance
- Self priming with high suction
- With 1% repeat precision
- Corrosion-resistant
- Easy to clean
- Can run dry without damage
- Peristaltic tube is the only consumption part



#### **Applications:**

- Water treatment: Sampling, Muds transfer, Abrasive products dosing: Lime slurry, Carbon slurry, Potassium Permanganate, etc... Chemicals dosing: Ferric Chloride, Sodium Hypochlorite, Sodium Bisulphite, Polymers, etc...
- Chemical industry: Dosing of all kinds of liquids in process, Dyes, Pigments, Paints,
  - Detergents, Cosmetic creams, Gel, Resins, Latex, Corrosive acids, Inks, Anti-foaming, Glue, Oils, Peroxide, etc...
- ➤ Food and Beverage: Additives dosing in bakery, Beverages, Juices, Sauces, Enzymes, Syrup, Milk, Oils, Enology additives, Liquid egg, Jams, Marmalades, Meat products, Mayonnaise, etc...
- ➤ Other: Laboratory, Paper industry, Printing and packaging, Mortars, Ceramics, Agriculture, Mining, Pharmaceutical industry, Engineering, etc...

#### **G