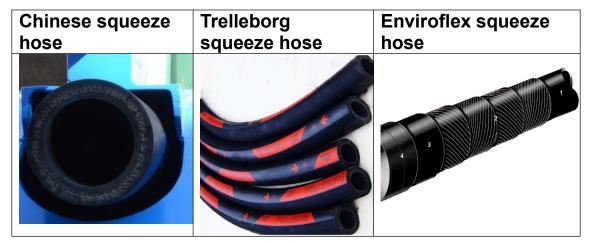

rtars, Ceramics, Agriculture, Mining, Pharmaceutical industry, Engineering, etc...

#### **GH Hose Pump Fixing:**









The pictures show the available fixing direction

#### **GH100-915B China Foam Concrete Pump Specification:**

| Max. output      | 30-40m3/h                                 |
|------------------|-------------------------------------------|
| Rotation         | 45 RPM                                    |
| Squeeze hose ID  | 102mm                                     |
| Working pressure | 10 Bar                                    |
| Voltage          | 3 phase, 380V, 50HZ / 3 phase, 220V, 60HZ |
| Power            | 18.5 KW                                   |

#### **Pictures**

#### 1) The comparison of pump core



# 2) There are three types squeeze hose for option



# 3) The difference of Gearbox B and Gearbox C



# 4) GH100-915B China Foam Concrete Pump in different angles



# **Accessories parts:**











# Gaode Equipment Co., Ltd.

Add: No.1307, R&D Building #5, Block B, National University Science and Technology Park of Henan Province, No.11 Changchun Road, High-Tech District, Zhengzhou City, China

Web: www.hosepumpforsale.com

Email: sales5@gaodetec.com