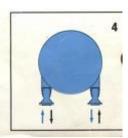

ater treatment: Sampling, Muds transfer, Abrasive products dosing: Lime slurry, Carbon slurry, Potassium Permanganate, etc... Chemicals dosing: Ferric Chloride, Sodium Hypochlorite, Sodium Bisulphite, Polymers, etc...
- Chemical industry: Dosing of all kinds of liquids in process, Dyes, Pigments, Paints,
  - Detergents, Cosmetic creams, Gel, Resins, Latex, Corrosive acids, Inks, Anti-foaming, Glue, Oils, Peroxide, etc...
- ➤ Food and Beverage: Additives dosing in bakery, Beverages, Juices, Sauces, Enzymes, Syrup, Milk, Oils, Enology additives, Liquid egg, Jams, Marmalades, Meat products, Mayonnaise, etc...
- ➤ Other: Laboratory, Paper industry, Printing and packaging, Mortars, Ceramics, Agriculture, Mining, Pharmaceutical industry, Engineering, etc...

#### **GH Hose Pump Fixing:**









The pictures show the available fixing direction

#### **GH100-915B China Foam Concrete Pump Specification:**

| Max. output      | 30-40m3/h                                 |
|------------------|-------------------------------------------|
| Rotation         | 45 RPM                                    |
| Squeeze hose ID  | 102mm                                     |
| Working pressure | 10 Bar                                    |
| Voltage          | 3 phase, 380V, 50HZ / 3 phase, 220V, 60HZ |
| Power            | 18.5 KW                                   |

#### **Pictures**

#### 1) The comparison of pump core



# 2) There are three types squeeze hose for option



# 3) The difference of Gearbox B and Gearbox C



# 4) GH100-915B China Foam Concrete Pump in different angles



# **A