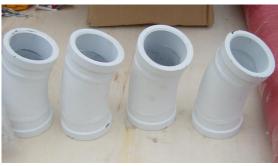

ilable fixing direction

#### **GH100-915B China Foam Concrete Pump Specification:**

| Max. output      | 30-40m3/h                                 |
|------------------|-------------------------------------------|
| Rotation         | 45 RPM                                    |
| Squeeze hose ID  | 102mm                                     |
| Working pressure | 10 Bar                                    |
| Voltage          | 3 phase, 380V, 50HZ / 3 phase, 220V, 60HZ |
| Power            | 18.5 KW                                   |

#### **Pictures**

#### 1) The comparison of pump core



# 2) There are three types squeeze hose for option



# 3) The difference of Gearbox B and Gearbox C



# 4) GH100-915B China Foam Concrete Pump in different angles



# **Accessories parts:**











# Gaode Equipment Co., Ltd.

Add: No.1307, R&D Building #5, Block B, National University Science and Technology Park of Henan Province, No.11 Changchun Road, High-Tech District, Zhengzhou City, China

Web: www.hosepumpforsale.com

Email: sales5@gaodetec.com