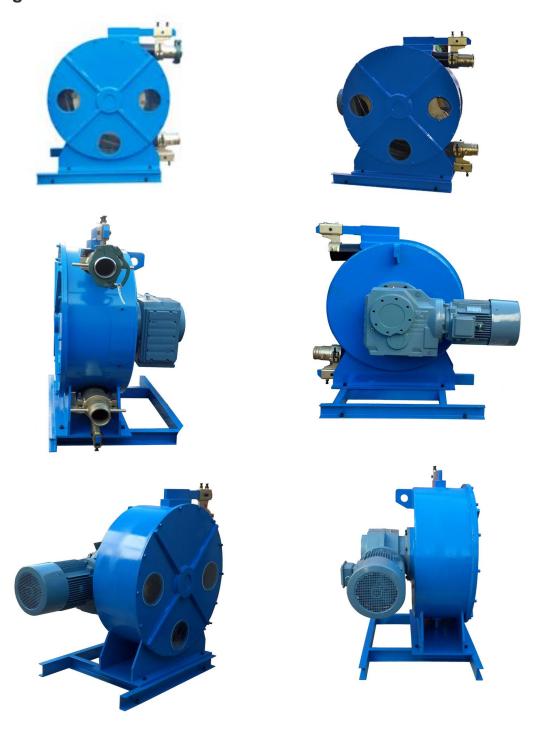

The pictures show the available fixing direction

#### **GH100-915B China Foam Concrete Pump Specification:**

| Max. output      | 30-40m3/h                                 |
|------------------|-------------------------------------------|
| Rotation         | 45 RPM                                    |
| Squeeze hose ID  | 102mm                                     |
| Working pressure | 10 Bar                                    |
| Voltage          | 3 phase, 380V, 50HZ / 3 phase, 220V, 60HZ |
| Power            | 18.5 KW                                   |

#### **Pictures**

#### 1) The comparison of pump core



# 2) There are three types squeeze hose for option



# 3) The difference of Gearbox B and Gearbox C



# 4) GH100-915B China Foam Concrete Pump in different angles



# **Accessories parts:**











# Gaode Equipment Co., Ltd.

Add: No.1307, R&D Building #5, Block B, National University Science and Technology Park of Henan Province, No.11 Changchun Road, High-Tech District, Zhengzhou City, China

Web: www.hosepumpforsale.com

Email: sales5@gaodetec.com