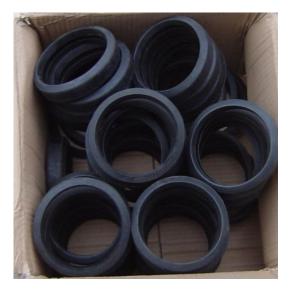

vailable fixing direction

#### **GH100-915B China Foam Concrete Pump Specification:**

| Max. output      | 30-40m3/h                                 |
|------------------|-------------------------------------------|
| Rotation         | 45 RPM                                    |
| Squeeze hose ID  | 102mm                                     |
| Working pressure | 10 Bar                                    |
| Voltage          | 3 phase, 380V, 50HZ / 3 phase, 220V, 60HZ |
| Power            | 18.5 KW                                   |

#### **Pictures**

#### 1) The comparison of pump core



# 2) There are three types squeeze hose for option



# 3) The difference of Gearbox B and Gearbox C



# 4) GH100-915B China Foam Concrete Pump in different angles



# **Accessories parts:**











# Gaode Equipment Co., Ltd.

Add: No.1307, R&D Building #5, Block B, National University Science and Technology Park of Henan Province, No.11 Changchun Road, High-Tech District, Zhengzhou City, China

Web: www.hosepumpforsale.com

Email: sales5@gaodetec.com