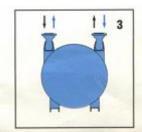

Water treatment: Sampling, Muds transfer, Abrasive products dosing: Lime slurry, Carbon slurry, Potassium Permanganate, etc... Chemicals dosing: Ferric Chloride, Sodium Hypochlorite, Sodium Bisulphite, Polymers, etc...
- Chemical industry: Dosing of all kinds of liquids in process, Dyes, Pigments, Paints,
  - Detergents, Cosmetic creams, Gel, Resins, Latex, Corrosive acids, Inks, Anti-foaming, Glue, Oils, Peroxide, etc...
- ➤ Food and Beverage: Additives dosing in bakery, Beverages, Juices, Sauces, Enzymes, Syrup, Milk, Oils, Enology additives, Liquid egg, Jams, Marmalades, Meat products, Mayonnaise, etc...
- ➤ Other: Laboratory, Paper industry, Printing and packaging, Mortars, Ceramics, Agriculture, Mining, Pharmaceutical industry, Engineering, etc...

#### **GH Hose Pump Fixing:**









The pictures show the available fixing direction

#### **GH100-915B China Foam Concrete Pump Specification:**

| Max. output      | 30-40m3/h                                 |
|------------------|-------------------------------------------|
| Rotation         | 45 RPM                                    |
| Squeeze hose ID  | 102mm                                     |
| Working pressure | 10 Bar                                    |
| Voltage          | 3 phase, 380V, 50HZ / 3 phase, 220V, 60HZ |
| Power            | 18.5 KW                                   |

#### **Pictures**

#### 1) The comparison of pump core



# 2) There are three types squeeze hose for option



# 3) The difference of Gearbox B and Gearbox C



# 4) GH100-915B China Foam Concrete Pump in different angles



# *