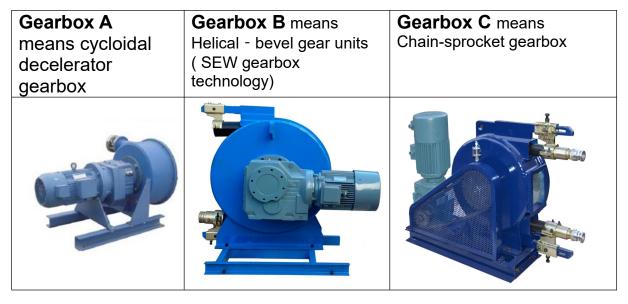

stry, Engineering, etc...

#### **GH Hose Pump Fixing:**



The pictures show the available fixing direction

#### **GH100-915HR Industrial Peristaltic Hose Pump Specification:**

| Max. output      | 30-40m3/h                                 |
|------------------|-------------------------------------------|
| Rotation         | 45 RPM                                    |
| Squeeze hose ID  | 102mm                                     |
| Working pressure | 10 Bar                                    |
| Voltage          | 3 phase, 380V, 50HZ / 3 phase, 220V, 60HZ |
| Power            | 18.5 KW                                   |

#### **Pictures**

#### 1) The comparison of pump core



### 2) There are three types squeeze hose for option



### 3) The difference of Gearbox B and Gearbox C



# 4) GH100-915HR Mine Used Industrial Peristaltic Hose Pump in different angles



### **Accessories parts:**











### Gaode Equipment Co., Ltd.

Add: No.1307, R&D Building #5, Block B, National University Science and Technology Park of Henan Province, No.11 Changchun Road, High-Tech District, Zhengzhou City, China

Web: www.hosepumpforsale.com

Email: sales5@gaodetec.com