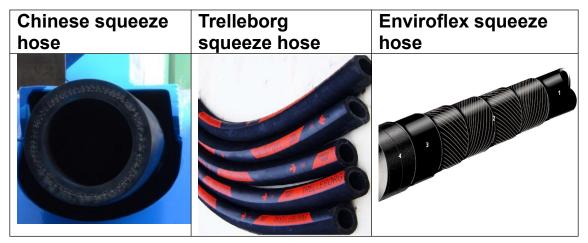

, Ceramics, Agriculture, Mining, Pharmaceutical industry, Engineering, etc...

#### **GH Hose Pump Fixing:**



The pictures show the available fixing direction

#### **GH100-915HR Industrial Peristaltic Hose Pump Specification:**

| Max. output      | 30-40m3/h                                 |
|------------------|-------------------------------------------|
| Rotation         | 45 RPM                                    |
| Squeeze hose ID  | 102mm                                     |
| Working pressure | 10 Bar                                    |
| Voltage          | 3 phase, 380V, 50HZ / 3 phase, 220V, 60HZ |
| Power            | 18.5 KW                                   |

#### **Pictures**

#### 1) The comparison of pump core



### 2) There are three types squeeze hose for option



### 3) The difference of Gearbox B and Gearbox C



# 4) GH100-915HR Mine Used Industrial Peristaltic Hose Pump in different angles



### **Accessories parts:**











### Gaode Equipment Co., Ltd.

Add: No.1307, R&D Building #5, Block B, National University Science and Technology Park of Henan Province, No.11 Changchun Road, High-Tech District, Zhengzhou City, China

Web: www.hosepumpforsale.com

Email: sales5@gaodetec.com