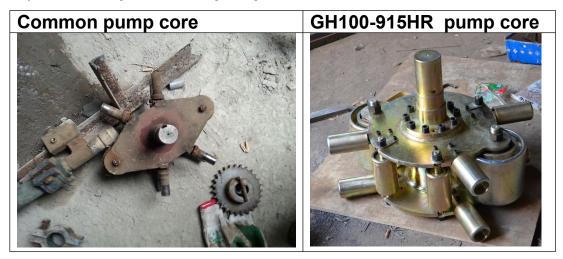

oratory, Paper industry, Printing and packaging, Mortars, Ceramics, Agriculture, Mining, Pharmaceutical industry, Engineering, etc...

#### **GH Hose Pump Fixing:**



The pictures show the available fixing direction

#### **GH100-915HR Industrial Peristaltic Hose Pump Specification:**

| Max. output      | 30-40m3/h                                 |
|------------------|-------------------------------------------|
| Rotation         | 45 RPM                                    |
| Squeeze hose ID  | 102mm                                     |
| Working pressure | 10 Bar                                    |
| Voltage          | 3 phase, 380V, 50HZ / 3 phase, 220V, 60HZ |
| Power            | 18.5 KW                                   |

#### **Pictures**

#### 1) The comparison of pump core



### 2) There are three types squeeze hose for option



### 3) The difference of Gearbox B and Gearbox C



# 4) GH100-915HR Mine Used Industrial Peristaltic Hose Pump in different angles



### **Accessories parts:**











### Gaode Equipment Co., Ltd.

Add: No.1307, R&D Building #5, Block B, National University Science and Technology Park of Henan Province, No.11 Changchun Road, High-Tech District, Zhengzhou City, China

Web: www.hosepumpforsale.com

Email: sales5@gaodetec.com