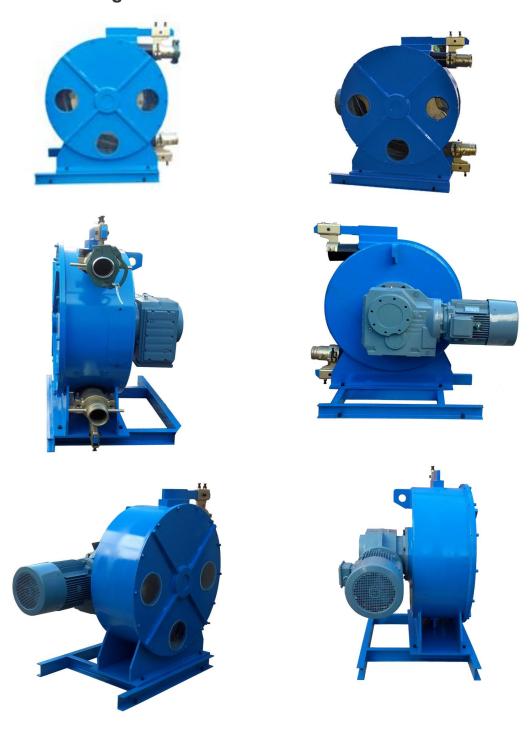

vailable fixing direction

#### **GH100-915HR Industrial Peristaltic Hose Pump Specification:**

| Max. output      | 30-40m3/h                                 |
|------------------|-------------------------------------------|
| Rotation         | 45 RPM                                    |
| Squeeze hose ID  | 102mm                                     |
| Working pressure | 10 Bar                                    |
| Voltage          | 3 phase, 380V, 50HZ / 3 phase, 220V, 60HZ |
| Power            | 18.5 KW                                   |

#### **Pictures**

#### 1) The comparison of pump core



### 2) There are three types squeeze hose for option



### 3) The difference of Gearbox B and Gearbox C



# 4) GH100-915HR Mine Used Industrial Peristaltic Hose Pump in different angles



### **Accessories parts:**











### Gaode Equipment Co., Ltd.

Add: No.1307, R&D Building #5, Block B, National University Science and Technology Park of Henan Province, No.11 Changchun Road, High-Tech District, Zhengzhou City, China

Web: www.hosepumpforsale.com

Email: sales5@gaodetec.com