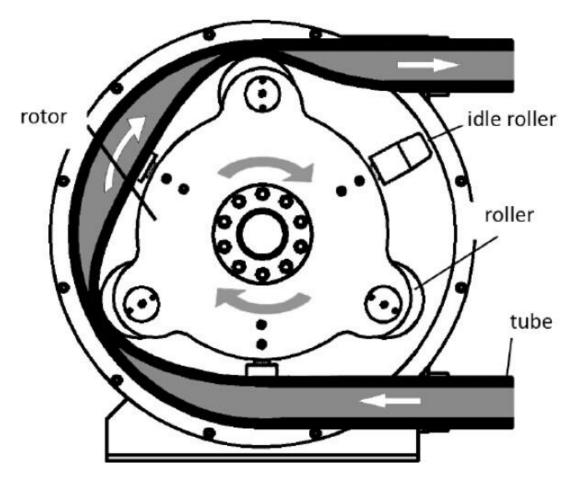

## **GH100-915HR Mine Industrial Peristaltic Hose Pump**

GH100-915HR Mine Used Industrial Peristaltic Hose Pump is a kind of peristaltic pump. An elastomeric tube is squeezed along a length by rollers that push the fluid contained within. The tube's restitution after squeezing produces a vacuum that draws fluid continuously into the tube. This creates a gentle pumping action that doesn't cause any damage to the product. Contaminations are avoided because the fluid is contained within the tube. The pump employs a rotor with rollers mounted on it that continually compress and occlude some portion of the tube. This action moves the fluid through the tube with a constant rate of displacement for each revolution of the rotor, enabling a precise measurement of the volume of fluid pumped through the tube.

#### **Pump Features:**

- Reversibility
- Sealessness and valveless
- Abrasion resistance
- Self priming with high suction
- With 1% repeat precision
- Corrosion-resistant
- Easy to clean
- Can run dry without damage
- Peristaltic tube is the only consumption part