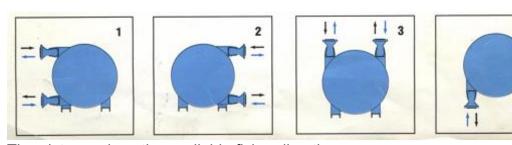

*

- Water treatment: Sampling, Muds transfer, Abrasive products dosing: Lime slurry, Carbon slurry, Potassium Permanganate, etc... Chemicals dosing: Ferric Chloride, Sodium Hypochlorite, Sodium Bisulphite, Polymers, etc...
- Chemical industry: Dosing of all kinds of liquids in process, Dyes, Pigments, Paints,
  - Detergents, Cosmetic creams, Gel, Resins, Latex, Corrosive acids, Inks, Anti-foaming, Glue, Oils, Peroxide, etc...
- ➤ Food and Beverage: Additives dosing in bakery, Beverages, Juices, Sauces, Enzymes, Syrup, Milk, Oils, Enology additives, Liquid egg, Jams, Marmalades, Meat products, Mayonnaise, etc...
- ➤ Other: Laboratory, Paper industry, Printing and packaging, Mortars, Ceramics, Agriculture, Mining, Pharmaceutical industry, Engineering, etc...

#### **GH Hose Pump Fixing:**



The pictures show the available fixing direction

#### **GH100-915HR Industrial Peristaltic Hose Pump Specification:**

| Max. output      | 30-40m3/h                                 |
|------------------|-------------------------------------------|
| Rotation         | 45 RPM                                    |
| Squeeze hose ID  | 102mm                                     |
| Working pressure | 10 Bar                                    |
| Voltage          | 3 phase, 380V, 50HZ / 3 phase, 220V, 60HZ |
| Power            | 18.5 KW                                   |

#### **Pictures**

#### 1) The comparison of pump core



### 2) There are three types squeeze hose for option



### 3) The difference of Gearbox B and Gearbox C



# 4) GH100-915HR Mine Used Industrial Peristaltic Hose P