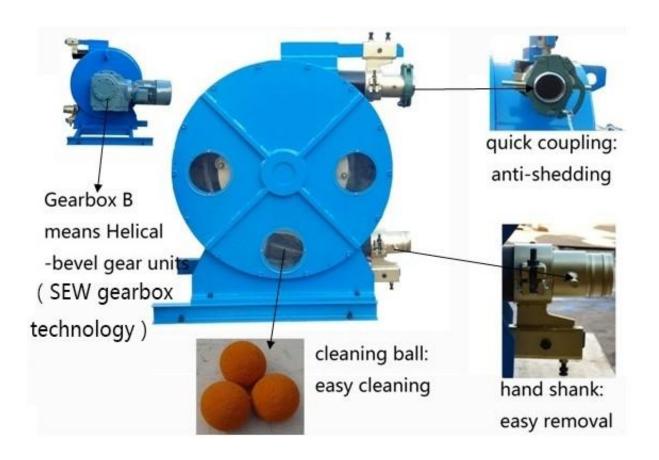

#### **Pictures**

# 4) GH100-915HR Mine Used Industrial Peristaltic Hose Pump in different angles

### **Accessories parts:**