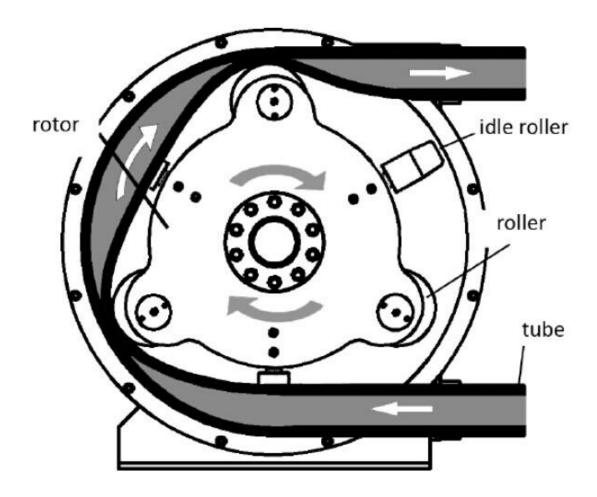

#### **GH100-915B Industrial Squeeze Peristaltic Pump**

GH100-915B Industrial Squeeze Peristaltic Pump is a kind of peristaltic pump. An elastomeric tube is squeezed along a length by rollers that push the fluid contained within. The tube's restitution after squeezing produces a vacuum that draws fluid continuously into the tube. This creates a gentle pumping action that doesn't cause any damage to the product. Contaminations are avoided because the fluid is contained within the tube. The pump employs a rotor with rollers mounted on it that continually compress and occlude some portion of the tube. This action moves the fluid through the tube with a constant rate of displacement for each revolution of the rotor, enabling a precise measurement of the volume of fluid pumped through the tube.