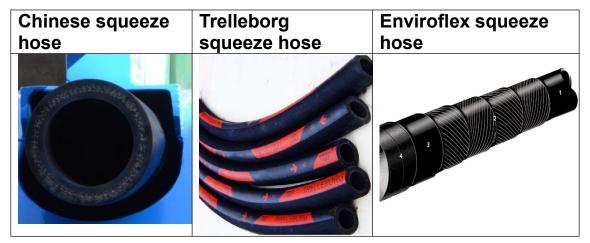

eramics, Agriculture, Mining, Pharmaceutical industry, Engineering, etc...

#### **GH Hose Pump Fixing:**







The pictures show the available fixing direction

#### **GH100-915B Industrial Squeeze Peristaltic Pump Specification:**

| Max. output      | 30-40m3/h                                 |
|------------------|-------------------------------------------|
| Rotation         | 45 RPM                                    |
| Squeeze hose ID  | 102mm                                     |
| Working pressure | 10 Bar                                    |
| Voltage          | 3 phase, 380V, 50HZ / 3 phase, 220V, 60HZ |
| Power            | 18.5 KW                                   |

#### **Pictures**

### 1) The comparison of pump core



# 2) There are three types squeeze hose for option



### 3) The difference of Gearbox B and Gearbox C



# 4) GH100-915B Industrial Squeeze Peristaltic Pump in different angles



# **Accessories parts:**











# Gaode Equipment Co., Ltd.

Add: No.1307, R&D Building #5, Block B, National University Science and Technology Park of Henan Province, No.11 Changchun Road, High-Tech District, Zhengzhou City, China

Web: www.hosepumpforsale.com

Email: sales5@gaodetec.com