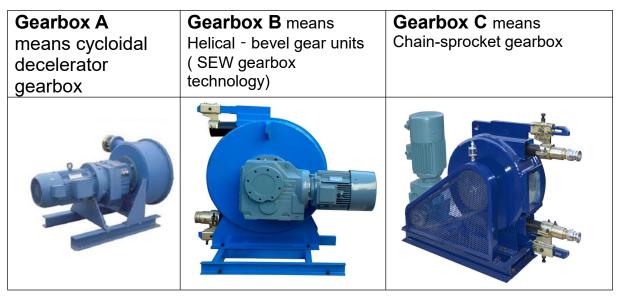

y, Engineering, etc...

#### **GH Hose Pump Fixing:**







The pictures show the available fixing direction

#### **GH100-915B Industrial Squeeze Peristaltic Pump Specification:**

| Max. output      | 30-40m3/h                                 |
|------------------|-------------------------------------------|
| Rotation         | 45 RPM                                    |
| Squeeze hose ID  | 102mm                                     |
| Working pressure | 10 Bar                                    |
| Voltage          | 3 phase, 380V, 50HZ / 3 phase, 220V, 60HZ |
| Power            | 18.5 KW                                   |

#### **Pictures**

### 1) The comparison of pump core



# 2) There are three types squeeze hose for option



### 3) The difference of Gearbox B and Gearbox C



# 4) GH100-915B Industrial Squeeze Peristaltic Pump in different angles



# **Accessories parts:**











# Gaode Equipment Co., Ltd.

Add: No.1307, R&D Building #5, Block B, National University Science and Technology Park of Henan Province, No.11 Changchun Road, High-Tech District, Zhengzhou City, China

Web: www.hosepumpforsale.com

Email: sales5@gaodetec.com