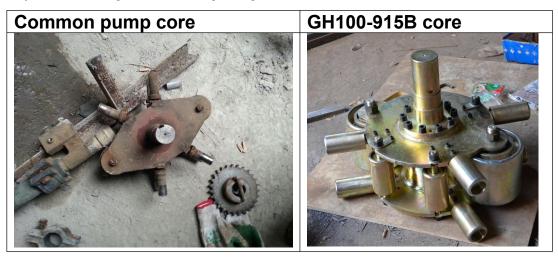

ry, Paper industry, Printing and packaging, Mortars, Ceramics, Agriculture, Mining, Pharmaceutical industry, Engineering, etc...

#### **GH Hose Pump Fixing:**







The pictures show the available fixing direction

#### **GH100-915B Industrial Squeeze Peristaltic Pump Specification:**

| Max. output      | 30-40m3/h                                 |
|------------------|-------------------------------------------|
| Rotation         | 45 RPM                                    |
| Squeeze hose ID  | 102mm                                     |
| Working pressure | 10 Bar                                    |
| Voltage          | 3 phase, 380V, 50HZ / 3 phase, 220V, 60HZ |
| Power            | 18.5 KW                                   |

#### **Pictures**

### 1) The comparison of pump core



# 2) There are three types squeeze hose for option



### 3) The difference of Gearbox B and Gearbox C



# 4) GH100-915B Industrial Squeeze Peristaltic Pump in different angles



# **Accessories parts:**











# Gaode Equipment Co., Ltd.

Add: No.1307, R&D Building #5, Block B, National University Science and Technology Park of Henan Province, No.11 Changchun Road, High-Tech District, Zhengzhou City, China

Web: www.hosepumpforsale.com

Email: sales5@gaodetec.com