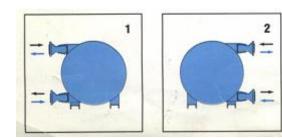

ns:**

- Water treatment: Sampling, Muds transfer, Abrasive products dosing: Lime slurry, Carbon slurry, Potassium Permanganate, etc... Chemicals dosing: Ferric Chloride, Sodium Hypochlorite, Sodium Bisulphite, Polymers, etc...
- Chemical industry: Dosing of all kinds of liquids in process, Dyes, Pigments, Paints,
  - Detergents, Cosmetic creams, Gel, Resins, Latex, Corrosive acids, Inks, Anti-foaming, Glue, Oils, Peroxide, etc...
- Food and Beverage: Additives dosing in bakery, Beverages, Juices, Sauces, Enzymes, Syrup, Milk, Oils, Enology additives, Liquid egg, Jams, Marmalades, Meat products, Mayonnaise, etc...
- Other: Laboratory, Paper industry, Printing and packaging, Mortars, Ceramics, Agriculture, Mining, Pharmaceutical industry, Engineering, etc...

#### **GH Hose Pump Fixing:**







The pictures show the available fixing direction

#### **GH100-915B Industrial Squeeze Peristaltic Pump Specification:**

| Max. output      | 30-40m3/h                                 |
|------------------|-------------------------------------------|
| Rotation         | 45 RPM                                    |
| Squeeze hose ID  | 102mm                                     |
| Working pressure | 10 Bar                                    |
| Voltage          | 3 phase, 380V, 50HZ / 3 phase, 220V, 60HZ |
| Power            | 18.5 KW                                   |

#### **Pictures**

### 1) The comparison of pump core



# 2) There are three types squeeze hose for option



### 3) The difference of Gearbox B and Gearbox C



# 4) GH100-915B Industrial Squeeze Peristaltic Pump i