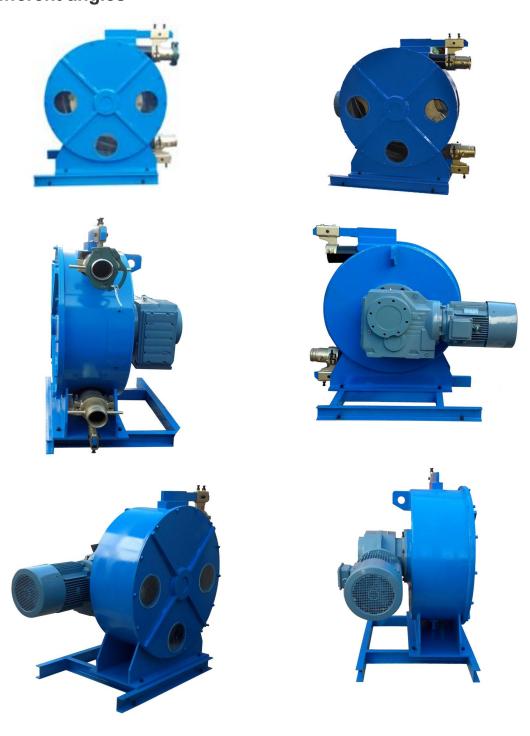

how the available fixing direction

#### **GH100-915B Industrial Squeeze Peristaltic Pump Specification:**

| Max. output      | 30-40m3/h                                 |
|------------------|-------------------------------------------|
| Rotation         | 45 RPM                                    |
| Squeeze hose ID  | 102mm                                     |
| Working pressure | 10 Bar                                    |
| Voltage          | 3 phase, 380V, 50HZ / 3 phase, 220V, 60HZ |
| Power            | 18.5 KW                                   |

#### **Pictures**

### 1) The comparison of pump core



# 2) There are three types squeeze hose for option



### 3) The difference of Gearbox B and Gearbox C



# 4) GH100-915B Industrial Squeeze Peristaltic Pump in different angles



# **Accessories parts:**











# Gaode Equipment Co., Ltd.

Add: No.1307, R&D Building #5, Block B, National University Science and Technology Park of Henan Province, No.11 Changchun Road, High-Tech District, Zhengzhou City, China

Web: www.hosepumpforsale.com

Email: sales5@gaodetec.com