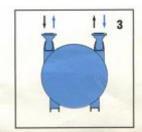

:**

- Water treatment: Sampling, Muds transfer, Abrasive products dosing: Lime slurry, Carbon slurry, Potassium Permanganate, etc... Chemicals dosing: Ferric Chloride, Sodium Hypochlorite, Sodium Bisulphite, Polymers, etc...
- Chemical industry: Dosing of all kinds of liquids in process, Dyes, Pigments, Paints,
  - Detergents, Cosmetic creams, Gel, Resins, Latex, Corrosive acids, Inks, Anti-foaming, Glue, Oils, Peroxide, etc...
- Food and Beverage: Additives dosing in bakery, Beverages, Juices, Sauces, Enzymes, Syrup, Milk, Oils, Enology additives, Liquid egg, Jams, Marmalades, Meat products, Mayonnaise, etc...
- Other: Laboratory, Paper industry, Printing and packaging, Mortars, Ceramics, Agriculture, Mining, Pharmaceutical industry, Engineering, etc...

#### **GH Hose Pump Fixing:**







The pictures show the available fixing direction

#### **GH100-915B Industrial Squeeze Peristaltic Pump Specification:**

| Max. output      | 30-40m3/h                                 |
|------------------|-------------------------------------------|
| Rotation         | 45 RPM                                    |
| Squeeze hose ID  | 102mm                                     |
| Working pressure | 10 Bar                                    |
| Voltage          | 3 phase, 380V, 50HZ / 3 phase, 220V, 60HZ |
| Power            | 18.5 KW                                   |

#### **Pictures**

### 1) The comparison of pump core



# 2) There are three types squeeze hose for option



### 3) The difference of Gearbox B and Gearbox C



# 4) GH100-915B Industrial Squeeze Peristaltic Pump in