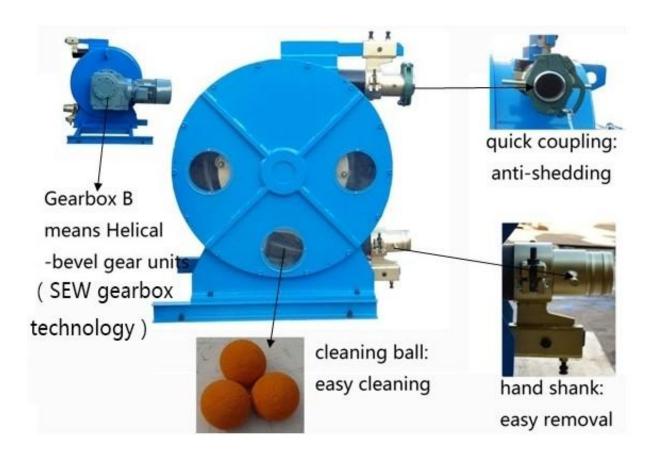

oduces a vacuum that draws fluid continuously into the tube. This creates a gentle pumping action that doesn't cause any damage to the product. Contaminations are avoided because the fluid is contained within the tube. The pump employs a rotor with rollers mounted on it that continually compress and occlude some portion of the tube. This action moves the fluid through the tube with a constant rate of displacement for each revolution of the rotor, enabling a precise measurement of the volume of fluid pumped through the tube.



#### **Pump Features:**

- Reversibility
- Sealessness and valveless
- Abrasion resistance
- Self priming with high suction
- With 1% repeat precision
- Corrosion-resistant
- Easy to clean
- Can run dry without damage
- Peristaltic tube is the only consumption part



#### **Applications:**

- Water treatment: Sampling, Muds transfer, Abrasive products dosing: Lime slurry, Carbon slurry, Potassium Permanganate, etc... Chemicals dosing: Ferric Chloride, Sodium Hypochlorite, Sodium Bisulphite, Polymers, etc...
- Chemical industry: Dosing of all kinds of liquids in process, Dyes, Pigments, Paints,
  - Detergents, Cosmetic creams, Gel, Resins, Latex, Corrosive acids, Inks, Anti-foaming, Glue, Oils, Peroxide, etc...
- Food and Beverage: Additives dosing in bakery, Beverages, Juices, Sauces, Enzymes, Syrup, Milk, Oils, Enology additives, Liquid egg, Jams, Marmalades, Meat products, Mayonnaise, etc...
- Other: Laboratory, Paper industry, Printing and packaging, Mortars, Ceramics, Agriculture, Mining, Pharmaceutical industry, Engineering, etc...

#### **GH Ho