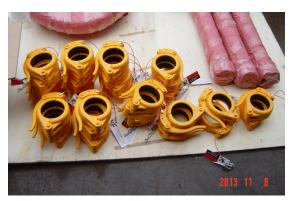

tures show the available fixing direction

#### **GH100-915B Hose Pump Specification:**

| Max. output      | 30-40m3/h                                 |
|------------------|-------------------------------------------|
| Rotation         | 45 RPM                                    |
| Squeeze hose ID  | 102mm                                     |
| Working pressure | 10 Bar                                    |
| Voltage          | 3 phase, 380V, 50HZ / 3 phase, 220V, 60HZ |
| Power            | 18.5 KW                                   |

#### **Pictures**

# 1) The comparison of pump core



# 2) There are three types squeeze hose for option



# 3) The difference of Gearbox B and Gearbox C



# 4) GH100-915B Hose Pump for Conveying Wine in different angles



# **Accessories parts:**











# Gaode Equipment Co., Ltd.

Add: No.1307, R&D Building #5, Block B, National University Science and Technology Park of Henan Province, No.11 Changchun Road, High-Tech District, Zhengzhou City, China

Web: www.hosepumpforsale.com

Email: sales5@gaodetec.com