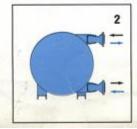

- Water treatment: Sampling, Muds transfer, Abrasive products dosing: Lime slurry, Carbon slurry, Potassium Permanganate, etc... Chemicals dosing: Ferric Chloride, Sodium Hypochlorite, Sodium Bisulphite, Polymers, etc...
- Chemical industry: Dosing of all kinds of liquids in process, Dyes, Pigments, Paints,
  - Detergents, Cosmetic creams, Gel, Resins, Latex, Corrosive acids, Inks, Anti-foaming, Glue, Oils, Peroxide, etc...
- ➤ Food and Beverage: Additives dosing in bakery, Beverages, Juices, Sauces, Enzymes, Syrup, Milk, Oils, Enology additives, Liquid egg, Jams, Marmalades, Meat products, Mayonnaise, etc...
- ➤ Other: Laboratory, Paper industry, Printing and packaging, Mortars, Ceramics, Agriculture, Mining, Pharmaceutical industry, Engineering, etc...

#### **GH Hose Pump Fixing:**









The pictures show the available fixing direction

#### **GH100-915B Hose Pump Specification:**

| Max. output      | 30-40m3/h                                 |
|------------------|-------------------------------------------|
| Rotation         | 45 RPM                                    |
| Squeeze hose ID  | 102mm                                     |
| Working pressure | 10 Bar                                    |
| Voltage          | 3 phase, 380V, 50HZ / 3 phase, 220V, 60HZ |
| Power            | 18.5 KW                                   |

#### **Pictures**

# 1) The comparison of pump core



# 2) There are three types squeeze hose for option



# 3) The difference of Gearbox B and Gearbox C



# 4) GH100-915B Hose Pump for Conveying Wine in different angles



# **Accessories