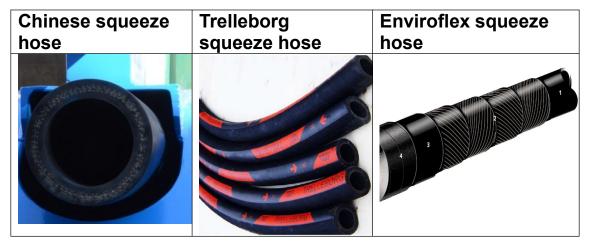

and packaging, Mortars, Ceramics, Agriculture, Mining, Pharmaceutical industry, Engineering, etc...

#### **GH Hose Pump Fixing:**









The pictures show the available fixing direction

#### **GH100-915B Hose Pump Specification:**

| Max. output      | 30-40m3/h                                 |
|------------------|-------------------------------------------|
| Rotation         | 45 RPM                                    |
| Squeeze hose ID  | 102mm                                     |
| Working pressure | 10 Bar                                    |
| Voltage          | 3 phase, 380V, 50HZ / 3 phase, 220V, 60HZ |
| Power            | 18.5 KW                                   |

#### **Pictures**

# 1) The comparison of pump core



# 2) There are three types squeeze hose for option



# 3) The difference of Gearbox B and Gearbox C



# 4) GH100-915B Hose Pump for Conveying Wine in different angles



# **Accessories parts:**











# Gaode Equipment Co., Ltd.

Add: No.1307, R&D Building #5, Block B, National University Science and Technology Park of Henan Province, No.11 Changchun Road, High-Tech District, Zhengzhou City, China

Web: www.hosepumpforsale.com

Email: sales5@gaodetec.com