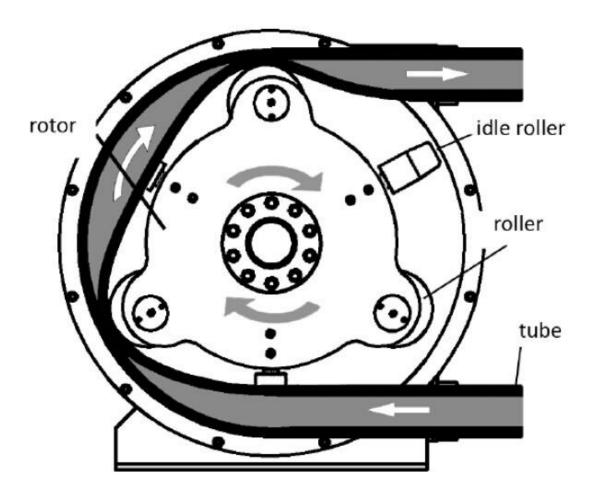

#### **GH100-915B Hose Pump for Conveying Wine**

GH100-915B Hose Pump is a kind of peristaltic pump. An elastomeric tube is squeezed along a length by rollers that push the fluid contained within. The tube's restitution after squeezing produces a vacuum that draws fluid continuously into the tube. This creates a gentle pumping action that doesn't cause any damage to the product. Contaminations are avoided because the fluid is contained within the tube. The pump employs a rotor with rollers mounted on it that continually compress and occlude some portion of the tube. This action moves the fluid through the tube with a constant rate of displacement for each revolution of the rotor, enabling a precise measurement of the volume of fluid pumped through the tube.