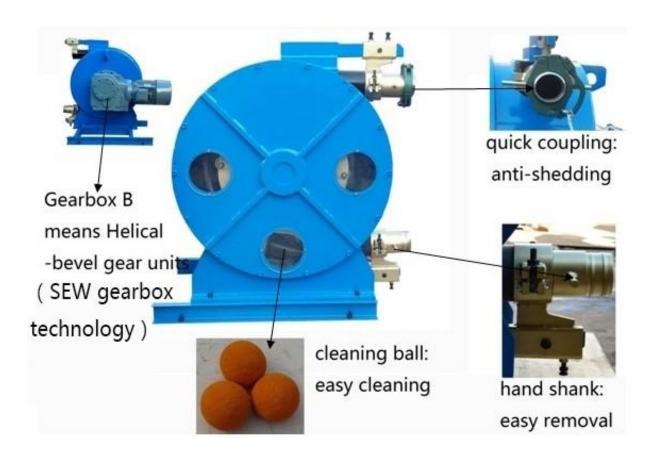

oduces a vacuum that draws fluid continuously into the tube. This creates a gentle pumping action that doesn't cause any damage to the product. Contaminations are avoided because the fluid is contained within the tube. The pump employs a rotor with rollers mounted on it that continually compress and occlude some portion of the tube. This action moves the fluid through the tube with a constant rate of displacement for each revolution of the rotor, enabling a precise measurement of the volume of fluid pumped through the tube.



#### **Pump Features:**

- Reversibility
- Sealessness and valveless
- Abrasion resistance
- Self priming with high suction
- With 1% repeat precision
- Corrosion-resistant
- Easy to clean
- Can run dry without damage
- Peristaltic tube is the only consumption part



#### **Applications:**

- Water treatment: Sampling, Muds transfer, Abrasive products dosing: Lime slurry, Carbon slurry, Potassium Permanganate, etc... Chemicals dosing: Ferric Chloride, Sodium Hypochlorite, Sodium Bisulphite, Polymers, etc...
- Chemical industry: Dosing of all kinds of liquids in process, Dyes, Pigments, Paints,
  - Detergents, Cosmetic creams, Gel, Resins, Latex, Corrosive acids, Inks, Anti-foaming, Glue, Oils, Peroxide, etc...
- ➤ Food and Beverage: Additives dosing in bakery, Beverages, Juices, Sauces, Enzymes, Syrup, Milk, Oils, Enology additives, Liquid egg, Jams, Marmalades, Meat products, Mayonnaise, etc...
- ➤ Other: Laboratory, Paper industry, Printing and packaging, Mortars, Ceramics, Agriculture, Mining, Pharmaceutical industry, Engineering, etc...

#### **G