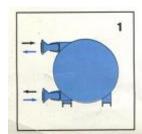

*

- Water treatment: Sampling, Muds transfer, Abrasive products dosing: Lime slurry, Carbon slurry, Potassium Permanganate, etc... Chemicals dosing: Ferric Chloride, Sodium Hypochlorite, Sodium Bisulphite, Polymers, etc...
- Chemical industry: Dosing of all kinds of liquids in process, Dyes, Pigments, Paints,
  - Detergents, Cosmetic creams, Gel, Resins, Latex, Corrosive acids, Inks, Anti-foaming, Glue, Oils, Peroxide, etc...
- ➤ Food and Beverage: Additives dosing in bakery, Beverages, Juices, Sauces, Enzymes, Syrup, Milk, Oils, Enology additives, Liquid egg, Jams, Marmalades, Meat products, Mayonnaise, etc...
- ➤ Other: Laboratory, Paper industry, Printing and packaging, Mortars, Ceramics, Agriculture, Mining, Pharmaceutical industry, Engineering, etc...

#### **GH Hose Pump Fixing:**









The pictures show the available fixing direction

#### **GH100-915B Hose Pump Specification:**

| Max. output      | 30-40m3/h                                 |
|------------------|-------------------------------------------|
| Rotation         | 45 RPM                                    |
| Squeeze hose ID  | 102mm                                     |
| Working pressure | 10 Bar                                    |
| Voltage          | 3 phase, 380V, 50HZ / 3 phase, 220V, 60HZ |
| Power            | 18.5 KW                                   |

#### **Pictures**

# 1) The comparison of pump core



# 2) There are three types squeeze hose for option



# 3) The difference of Gearbox B and Gearbox C



# 4) GH100-915B Hose Pump for Conveying Wine in different angles



# **Accessori