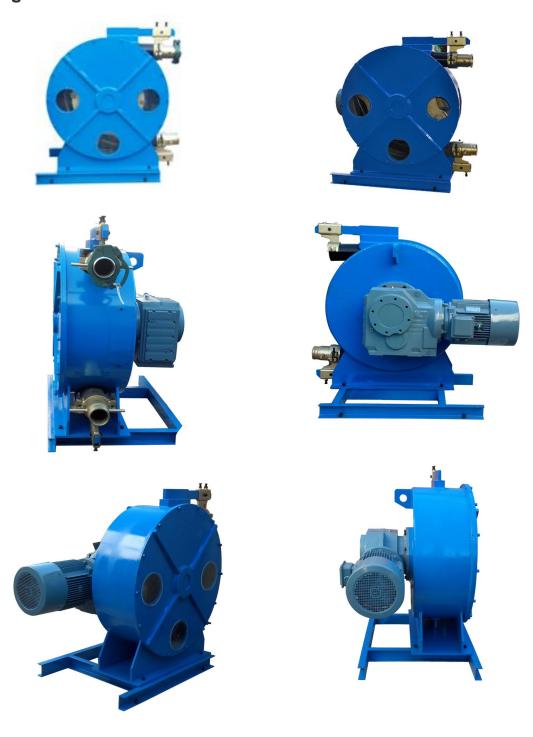

#### **GH Hose Pump Fixing:**

The pictures show the available fixing direction

# 4) GH100-915B Hose Pump for Conveying Wine in different angles