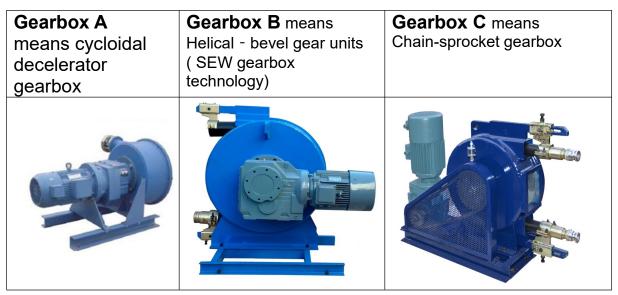

ning, Pharmaceutical industry, Engineering, etc...

#### **GH Hose Pump Fixing:**









The pictures show the available fixing direction

#### **GH100-915B Hose Pump Specification:**

| Max. output      | 30-40m3/h                                 |
|------------------|-------------------------------------------|
| Rotation         | 45 RPM                                    |
| Squeeze hose ID  | 102mm                                     |
| Working pressure | 10 Bar                                    |
| Voltage          | 3 phase, 380V, 50HZ / 3 phase, 220V, 60HZ |
| Power            | 18.5 KW                                   |

#### **Pictures**

# 1) The comparison of pump core



# 2) There are three types squeeze hose for option



# 3) The difference of Gearbox B and Gearbox C



# 4) GH100-915B Hose Pump for Conveying Wine in different angles



# **Accessories parts:**











# Gaode Equipment Co., Ltd.

Add: No.1307, R&D Building #5, Block B, National University Science and Technology Park of Henan Province, No.11 Changchun Road, High-Tech District, Zhengzhou City, China

Web: www.hosepumpforsale.com

Email: sales5@gaodetec.com