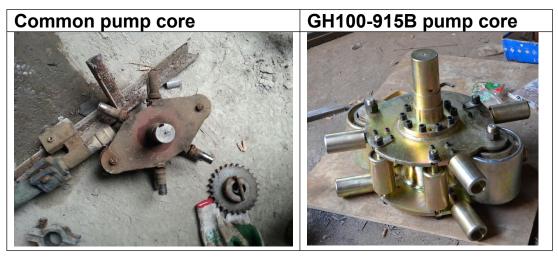

etc...
- ➤ Other: Laboratory, Paper industry, Printing and packaging, Mortars, Ceramics, Agriculture, Mining, Pharmaceutical industry, Engineering, etc...

#### **GH Hose Pump Fixing:**









The pictures show the available fixing direction

#### **GH100-915B Hose Pump Specification:**

| Max. output      | 30-40m3/h                                 |
|------------------|-------------------------------------------|
| Rotation         | 45 RPM                                    |
| Squeeze hose ID  | 102mm                                     |
| Working pressure | 10 Bar                                    |
| Voltage          | 3 phase, 380V, 50HZ / 3 phase, 220V, 60HZ |
| Power            | 18.5 KW                                   |

#### **Pictures**

# 1) The comparison of pump core



# 2) There are three types squeeze hose for option



# 3) The difference of Gearbox B and Gearbox C



# 4) GH100-915B Hose Pump for Conveying Wine in different angles



# **Accessories parts:**











# Gaode Equipment Co., Ltd.

Add: No.1307, R&D Building #5, Block B, National University Science and Technology Park of Henan Province, No.11 Changchun Road, High-Tech District, Zhengzhou City, China

Web: www.hosepumpforsale.com

Email: sales5@gaodetec.com