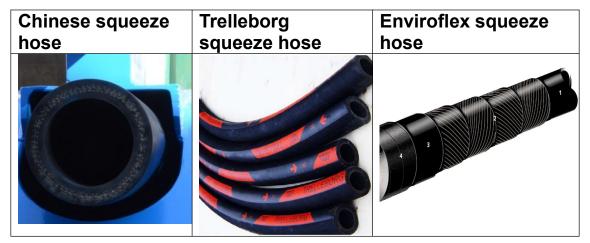

rs, Ceramics, Agriculture, Mining, Pharmaceutical industry, Engineering, etc...

#### **GH Hose Pump Fixing:**





The pictures show the available fixing direction

#### **GH100-915B Hose Pump for Heavy Industry Specification:**

| Max. output      | 30-40m3/h                                 |
|------------------|-------------------------------------------|
| Rotation         | 45 RPM                                    |
| Squeeze hose ID  | 102mm                                     |
| Working pressure | 10 Bar                                    |
| Voltage          | 3 phase, 380V, 50HZ / 3 phase, 220V, 60HZ |
| Power            | 18.5 KW                                   |

#### **Pictures**

#### 1) The comparison of pump core



#### 2) There are three types squeeze hose for option



#### 3) The difference of Gearbox B and Gearbox C



# 4) GH100-915B Hose Pump for Heavy Industry in different angles



#### **Accessories parts:**











### Gaode Equipment Co., Ltd.

Add: No.1307, R&D Building #5, Block B, National University Science and Technology Park of Henan Province, No.11 Changchun Road, High-Tech District, Zhengzhou City, China

Web: www.hosepumpforsale.com

Email: sales5@gaodetec.com