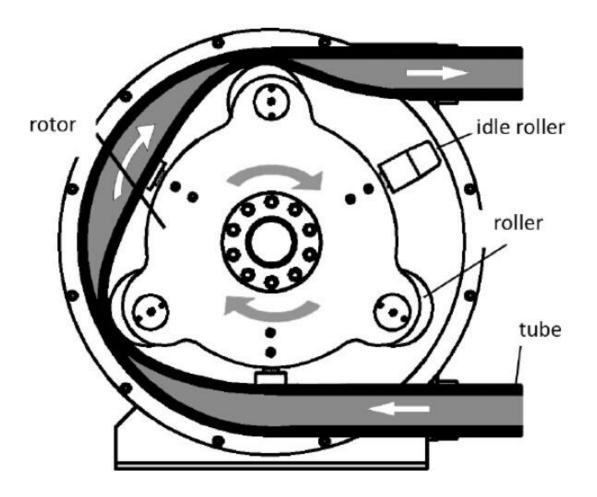

## GH100-915B Fluid Metering Hose Pump Designed for Heavy Industry

GH100-915B Hose Pump for Heavy Industry is a kind of peristaltic pump. An elastomeric tube is squeezed along a length by rollers that push the fluid contained within. The tube's restitution after squeezing produces a vacuum that draws fluid continuously into the tube. This creates a gentle pumping action that doesn't cause any damage to the product. Contaminations are avoided because the fluid is contained within the tube. The pump employs a rotor with rollers mounted on it that continually compress and occlude some portion of the tube. This action moves the fluid through the tube with a constant rate of displacement for each revolution of the rotor, enabling a precise measurement of the volume of fluid pumped through the tube.