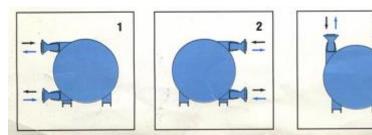

ns:**

- Water treatment: Sampling, Muds transfer, Abrasive products dosing: Lime slurry, Carbon slurry, Potassium Permanganate, etc... Chemicals dosing: Ferric Chloride, Sodium Hypochlorite, Sodium Bisulphite, Polymers, etc...
- Chemical industry: Dosing of all kinds of liquids in process, Dyes, Pigments, Paints,
  - Detergents, Cosmetic creams, Gel, Resins, Latex, Corrosive acids, Inks, Anti-foaming, Glue, Oils, Peroxide, etc...
- Food and Beverage: Additives dosing in bakery, Beverages, Juices, Sauces, Enzymes, Syrup, Milk, Oils, Enology additives, Liquid egg, Jams, Marmalades, Meat products, Mayonnaise, etc...
- Other: Laboratory, Paper industry, Printing and packaging, Mortars, Ceramics, Agriculture, Mining, Pharmaceutical industry, Engineering, etc...

#### **GH Hose Pump Fixing:**





The pictures show the available fixing direction

#### **GH100-915B Hose Pump for Heavy Industry Specification:**

| Max. output      | 30-40m3/h                                 |
|------------------|-------------------------------------------|
| Rotation         | 45 RPM                                    |
| Squeeze hose ID  | 102mm                                     |
| Working pressure | 10 Bar                                    |
| Voltage          | 3 phase, 380V, 50HZ / 3 phase, 220V, 60HZ |
| Power            | 18.5 KW                                   |

#### **Pictures**

#### 1) The comparison of pump core



#### 2) There are three types squeeze hose for option



#### 3) The difference of Gearbox B and Gearbox C



# 4) GH100-915B Hose Pump for Heavy Industry in different