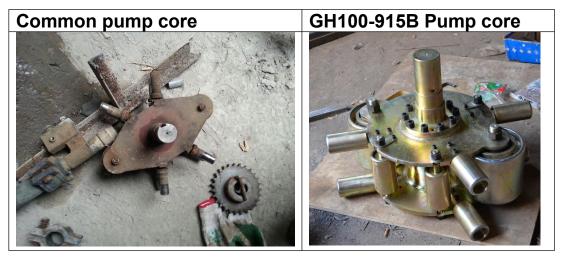

Laboratory, Paper industry, Printing and packaging, Mortars, Ceramics, Agriculture, Mining, Pharmaceutical industry, Engineering, etc...

#### **GH Hose Pump Fixing:**





The pictures show the available fixing direction

#### **GH100-915B Hose Pump for Heavy Industry Specification:**

| Max. output      | 30-40m3/h                                 |
|------------------|-------------------------------------------|
| Rotation         | 45 RPM                                    |
| Squeeze hose ID  | 102mm                                     |
| Working pressure | 10 Bar                                    |
| Voltage          | 3 phase, 380V, 50HZ / 3 phase, 220V, 60HZ |
| Power            | 18.5 KW                                   |

#### **Pictures**

#### 1) The comparison of pump core



#### 2) There are three types squeeze hose for option



#### 3) The difference of Gearbox B and Gearbox C



# 4) GH100-915B Hose Pump for Heavy Industry in different angles



#### **Accessories parts:**











### Gaode Equipment Co., Ltd.

Add: No.1307, R&D Building #5, Block B, National University Science and Technology Park of Henan Province, No.11 Changchun Road, High-Tech District, Zhengzhou City, China

Web: www.hosepumpforsale.com

Email: sales5@gaodetec.com