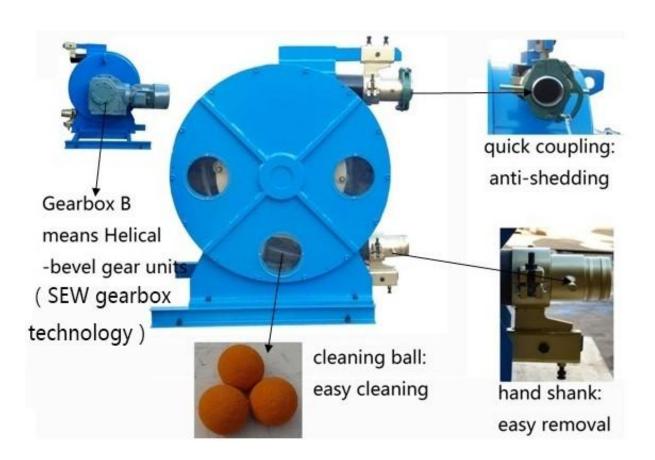

oduces a vacuum that draws fluid continuously into the tube. This creates a gentle pumping action that doesn't cause any damage to the product. Contaminations are avoided because the fluid is contained within the tube. The pump employs a rotor with rollers mounted on it that continually compress and occlude some portion of the tube. This action moves the fluid through the tube with a constant rate of displacement for each revolution of the rotor, enabling a precise measurement of the volume of fluid pumped through the tube.



#### **Pump Features:**

- Reversibility
- Sealessness and valveless
- Abrasion resistance
- Self priming with high suction
- With 1% repeat precision
- Corrosion-resistant
- Easy to clean
- Can run dry without damage
- Peristaltic tube is the only consumption part



#### **Applications:**

- Water treatment: Sampling, Muds transfer, Abrasive products dosing: Lime slurry, Carbon slurry, Potassium Permanganate, etc... Chemicals dosing: Ferric Chloride, Sodium Hypochlorite, Sodium Bisulphite, Polymers, etc...
- Chemical industry: Dosing of all kinds of liquids in process, Dyes, Pigments, Paints,
  - Detergents, Cosmetic creams, Gel, Resins, Latex, Corrosive acids, Inks, Anti-foaming, Glue, Oils, Peroxide, etc...
- Food and Beverage: Additives dosing in bakery, Beverages, Juices, Sauces, Enzymes, Syrup, Milk, Oils, Enology additives, Liquid egg, Jams, Marmalades, Meat products, Mayonnaise, etc...
- Other: Laboratory, Paper industry, Printing and packaging, Mortars, Ceramics, Agriculture, Mining, Pharmaceutical industry, Engineering, etc...

#### **GH Ho