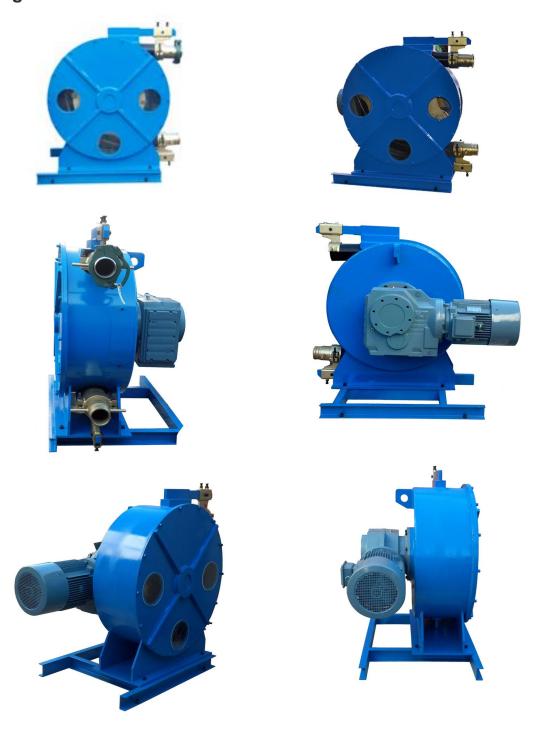

ictures show the available fixing direction

#### **GH100-915B Hose Pump for Heavy Industry Specification:**

| Max. output      | 30-40m3/h                                 |
|------------------|-------------------------------------------|
| Rotation         | 45 RPM                                    |
| Squeeze hose ID  | 102mm                                     |
| Working pressure | 10 Bar                                    |
| Voltage          | 3 phase, 380V, 50HZ / 3 phase, 220V, 60HZ |
| Power            | 18.5 KW                                   |

#### **Pictures**

#### 1) The comparison of pump core



#### 2) There are three types squeeze hose for option



#### 3) The difference of Gearbox B and Gearbox C



# 4) GH100-915B Hose Pump for Heavy Industry in different angles



#### **Accessories parts:**











### Gaode Equipment Co., Ltd.

Add: No.1307, R&D Building #5, Block B, National University Science and Technology Park of Henan Province, No.11 Changchun Road, High-Tech District, Zhengzhou City, China

Web: www.hosepumpforsale.com

Email: sales5@gaodetec.com