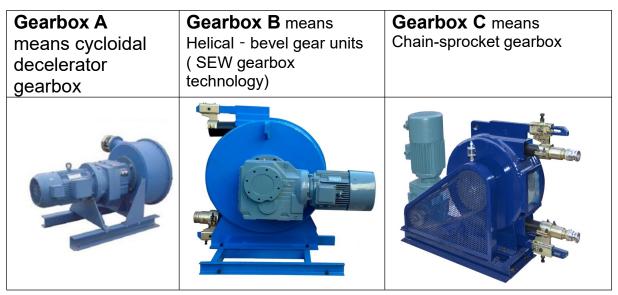

ustry, Engineering, etc...

#### **GH Hose Pump Fixing:**





The pictures show the available fixing direction

#### **GH100-915B Hose Pump for Heavy Industry Specification:**

| Max. output      | 30-40m3/h                                 |
|------------------|-------------------------------------------|
| Rotation         | 45 RPM                                    |
| Squeeze hose ID  | 102mm                                     |
| Working pressure | 10 Bar                                    |
| Voltage          | 3 phase, 380V, 50HZ / 3 phase, 220V, 60HZ |
| Power            | 18.5 KW                                   |

#### **Pictures**

#### 1) The comparison of pump core



#### 2) There are three types squeeze hose for option



#### 3) The difference of Gearbox B and Gearbox C



# 4) GH100-915B Hose Pump for Heavy Industry in different angles



#### **Accessories parts:**











### Gaode Equipment Co., Ltd.

Add: No.1307, R&D Building #5, Block B, National University Science and Technology Park of Henan Province, No.11 Changchun Road, High-Tech District, Zhengzhou City, China

Web: www.hosepumpforsale.com

Email: sales5@gaodetec.com